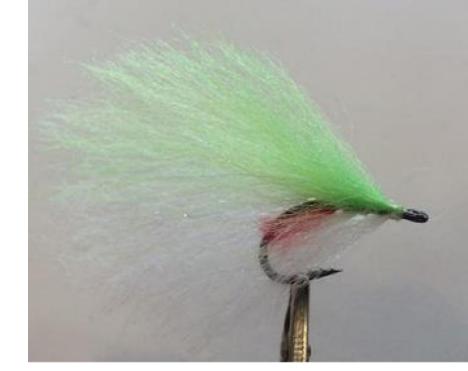

## **CRAIG SMOTHERS EP DECEIVER**

## **Materials**

Hook - VMC 7106

Body - EP 3D White and 3D Chartreuse

Gills - Red Silky fibers or calf tail

Flash - Opal EP Blaze

Thread - Gel spun poly 12/0

Tie thread back to just past hook point.

Cut about a 4 inch piece of the white EP and tie

it at the midpoint. Fold it back and tie it in over the first half.

Tie in a small amount of flash over the white.

Turn the hook over and tie a short length of the red directly under the white as a gill, projecting just past the bend of the hook.

Tie in another bundle of white underneath, using the same half and half technique.

Tie in another small bunch of the flash.

Turn the hook upright and advance the thread to the middle of the hook.

Tie in a bundle of the chartreuse on top of the hook, using the half and half technique.

Turn the hook over and tie in a bundle of white directly under the chartreuse.

Turn the hook over, advance the thread toward the eye of the hook and repeat the last two steps.

Add eyes and a weed guard.